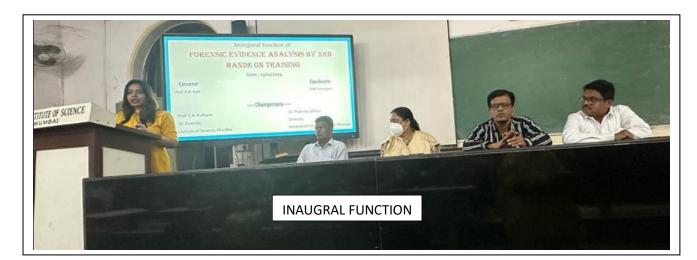

The workshop was inaugurated by the auspicious hands of chairpersons, Dr. S.B. Kulkarni and Dr. Pratima Jadhav. Dr. Kulkarni, in his inaugural speech explained the importance of characterisation in the accurate analysis of forensic evidences which helps in conviction of the crime cases. Dr. Pratima Jadhav emphasised and made an appeal to all the faculties to conduct such programmes so as to make learners job ready product. Such initiatives are important in view of National Education Policy (NEP), she further added. Presence of faculty members of Institute of Forensic Science graced the function. Ms. Romila Lemons was the anchor for the inaugural function and vote of thanks were given by Mrs. Ashvini Pol.

#### FORENSIC EVIDENCE ANALYSIS BY XRD:

SATURDAY 13th JAN 2024 Organised by

Institute of Science , Mumbai ぞ

Institute of Forensic Science, Mumbai

**Convenor** Prof. R.B Kale **Co-ordinator** N.M Fatangare

Chairman

Prof. S.B Kulkarni I/C Director Institute of Science, mumbai Dr. Pratima Jadhav Director Institute of Forensic Science, Mumbai