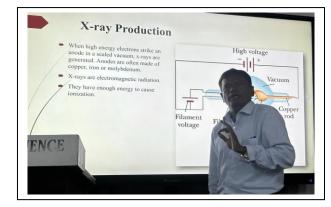

In the first session, Prof. R.B. Kale in his presentation covered theoretical aspects of X-Ray diffraction, working of XRD machine, sample preparation and setting of experimental parameters etc.

Ms. Gopika Rajan, Ms. Vrushali Jadhav, Ms. Momin Rukhsar and Ms. Nikhat Shaikh conducted the training session. In this session forensic evidences like soil samples from different sources, expired and unexpired cement samples and some salt and drug samples were analysed.