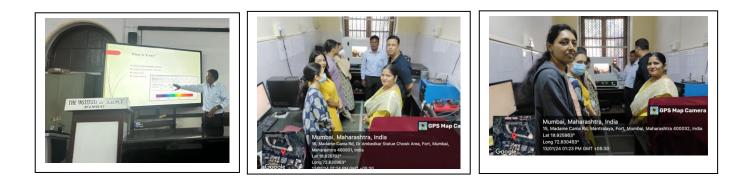

# **Glimpses of Workshop**

In the first session, Prof. R.B. Kale in his presentation covered theoretical aspects of X-Ray diffraction, working of XRD machine, sample preparation and setting of experimental parameters etc.

Ms. Gopika Rajan, Ms. Vrushali Jadhav, Ms. Momin Rukhsar and Ms. Nikhat Shaikh conducted the training session. In this session forensic evidences like soil samples from different sources, expired and unexpired cement samples and some salt and drug samples were analysed.