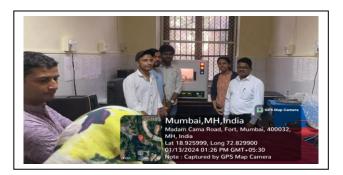

In the first session, Prof. R.B. Kale in his presentation covered theoretical aspects of X-Ray diffraction, working of XRD machine, sample preparation and setting of experimental parameters etc.

Ms. Gopika Rajan, Ms. Vrushali Jadhav, Ms. Momin Rukhsar and Ms. Nikhat Shaikh conducted the training session. In this session forensic evidences like soil samples from different sources, expired and unexpired cement samples and some salt and drug samples were analysed.

# **Glimpses of Workshop**