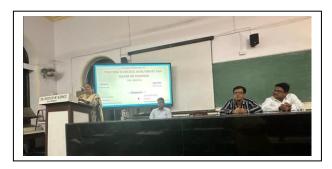

The workshop was inaugurated by the auspicious hands of chairpersons, Dr. S.B. Kulkarni and Dr. Pratima Jadhav. Dr. Kulkarni, in his inaugural speech explained the importance of characterisation in the accurate analysis of forensic evidences which helps in conviction of the crime cases. Dr. Pratima Jadhav emphasised and made an appeal to all the faculties to conduct such programmes so as to make learners job ready product. Such initiatives are important in view of National Education Policy (NEP), she further added. Presence of faculty members of Institute of Forensic Science graced the function. Ms. Romila Lemons was the anchor for the inaugural function and vote of thanks were given by Mrs. Ashvini Pol.